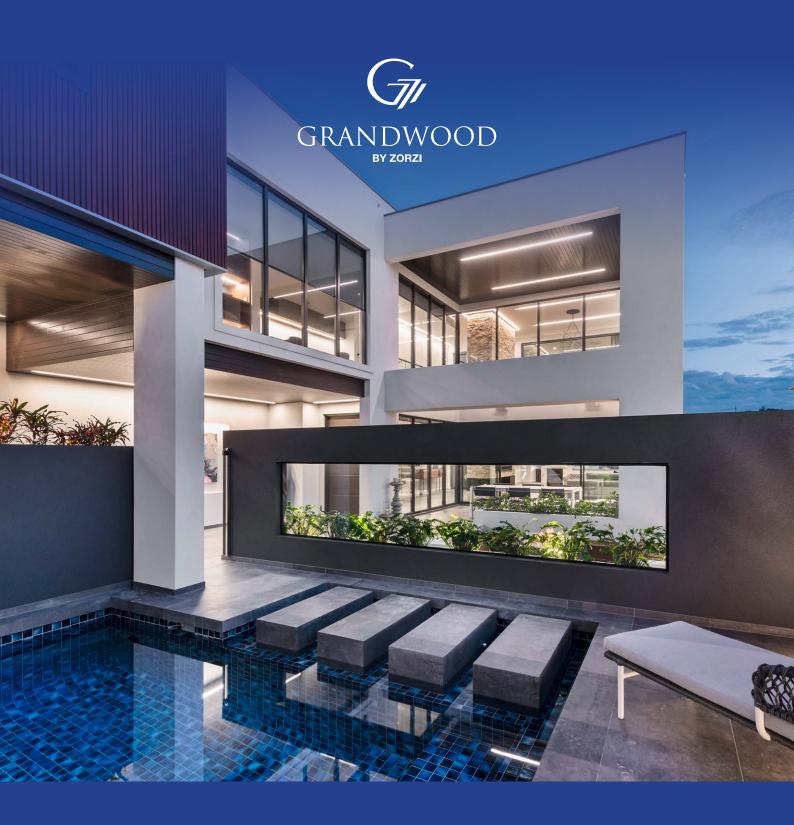

## Nero + Bianco are two unique homes side-by-side with totally different personalities.

Nero displays the perfect balance of form and function. An inspired fusion of imaginative design, blended with modern building techniques and meticulous detailing.

Entering the Nero you will be introduced to a monochromatic colour palette, with clean lines and voids providing a contemporary space of visual continuity.

The central staircase is a work of art, creating a striking contrast between stone texture, wood and concrete. From here you will walk into the main open plan living space with a sleek kitchen with a butler's pantry, views to the alfresco area, fire pit and pool, with the upper floor incorporating the sleeping quarters and study. The cinema is nestled in the rear section of the house following on from the main kitchen and dining areas.