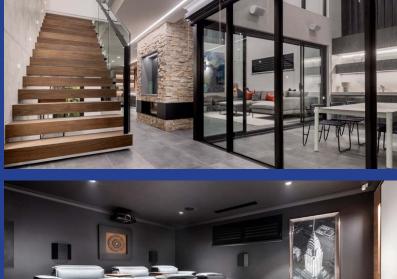

Entering the Nero you will be introduced to a monochromatic colour palette, with clean lines and voids providing a contemporary space of visual continuity.

The central staircase is a work of art, creating a striking contrast between stone texture, wood and concrete. From here you will walk into the main open plan living space with a sleek kitchen with a butler's pantry, views to the alfresco area, fire pit and pool, with the upper floor incorporating the sleeping quarters and study. The cinema is nestled in the rear section of the house following on from the main kitchen and dining areas.