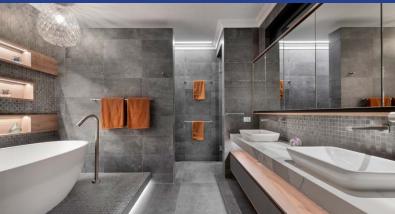

Entering the Nero you will be introduced to a monochromatic colour palette, with clean lines and voids providing a contemporary space of visual continuity.

The central staircase is a work of art, creating a striking contrast between stone texture, wood and concrete. From here you will walk into the main open plan living space with a sleek kitchen with a butler's pantry, views to the alfresco area, fire pit and pool, with the upper floor incorporating the sleeping quarters and study. The cinema is nestled in the rear section of the house following on from the main kitchen and dining areas.