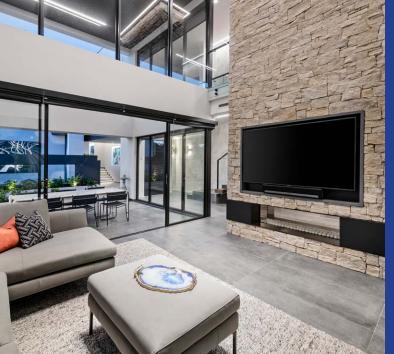

Entering the Nero you will be introduced to a monochromatic colour palette, with clean lines and voids providing a contemporary space of visual continuity.

The central staircase is a work of art, creating a striking contrast between stone texture, wood and concrete. From here you will walk into the main open plan living space with a sleek kitchen with a butler's pantry, views to the alfresco area, fire pit and pool, with the upper floor incorporating the sleeping quarters and study. The cinema is nestled in the rear section of the house following on from the main kitchen and dining areas.