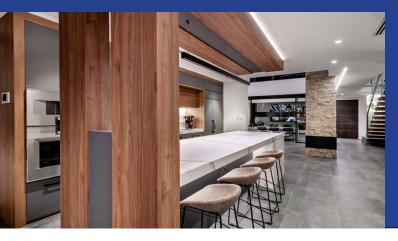

Entering the Nero you will be introduced to a monochromatic colour palette, with clean lines and voids providing a contemporary space of visual continuity.

The central staircase is a work of art, creating a striking contrast between stone texture, wood and concrete. From here you will walk into the main open plan living space with a sleek kitchen with a butler's pantry, views to the alfresco area, fire pit and pool, with the upper floor incorporating the sleeping quarters and study. The cinema is nestled in the rear section of the house following on from the main kitchen and dining areas.